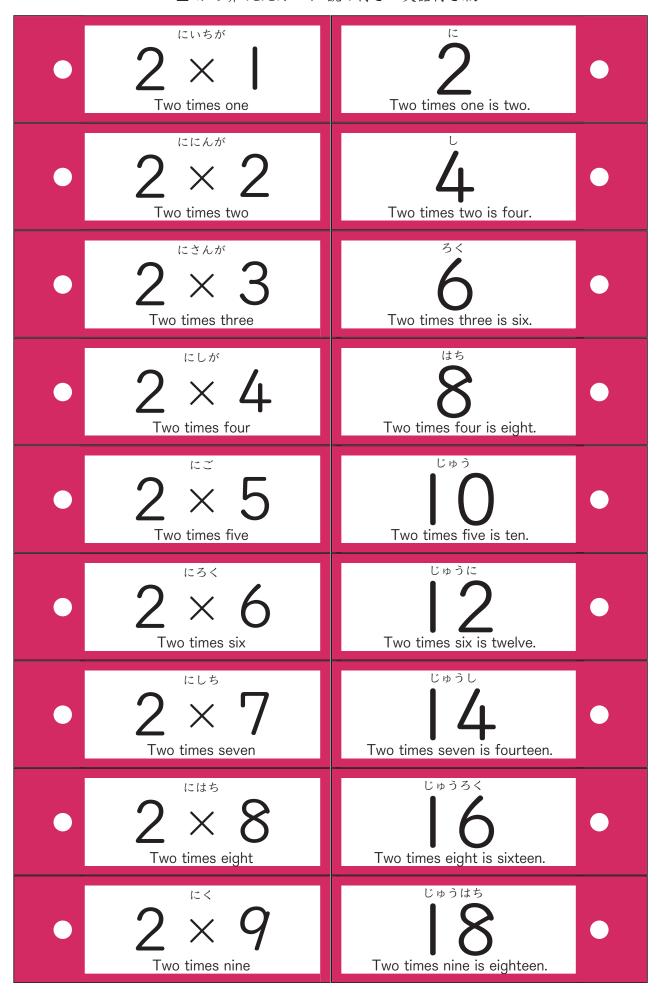

## ■ かけ算 九九カード 読み付き・英語付き版



## ■ かけ算 九九カード 読み付き・英語付き版



## ■ かけ算 九九カード 読み付き・英語付き版

| • | さんいちが<br>3 × I<br>Three times one | Three times one is three.