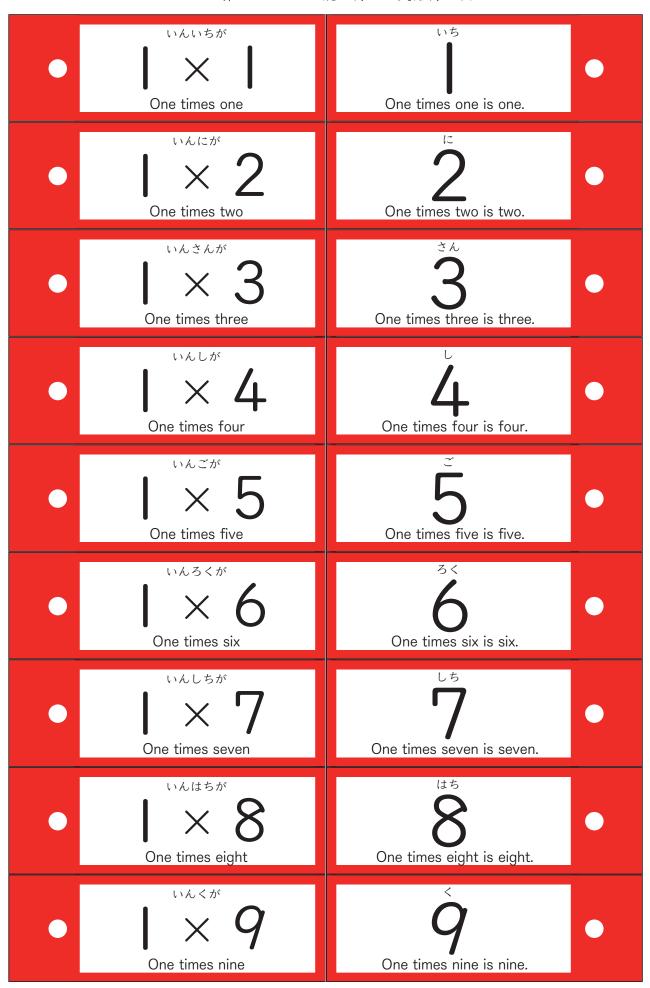

## ■ かけ算 九九カード 読み付き・英語付き版



## ■ かけ算 九九カード 読み付き・英語付き版



## ■ かけ算 九九カード 読み付き・英語付き版

| • | さんいちが<br>3 × I<br>Three times one | Three times one is three.