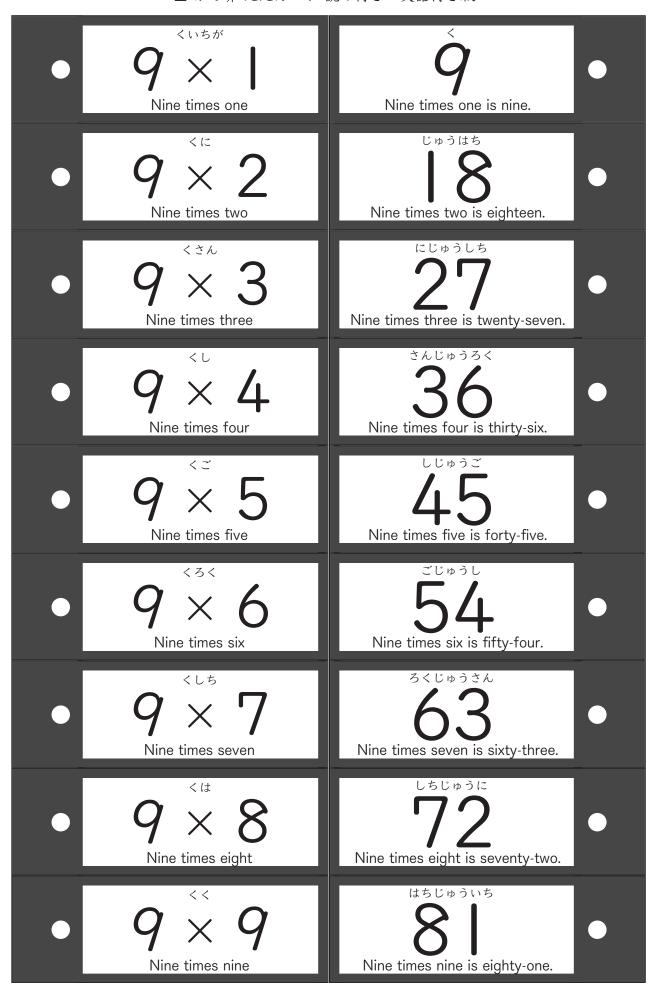

## ■ かけ算 九九カード 読み付き・英語付き版

| • | さんいちが<br>3 × I<br>Three times one | Three times one is three.                                                                                                                                                                                                                                                                                                                                                                                                                                                                                                                                                                                                                                                                                                                                                                                                                                                                                                                                                                                                                                                                                                                                                                                                                                                                                                                                                                                                                                                                                                                                                                                                                                                                                                                                                                                                                                                                                                                                                                                                                                                                                                       |
|---|-----------------------------------|---------------------------------------------------------------------------------------------------------------------------------------------------------------------------------------------------------------------------------------------------------------------------------------------------------------------------------------------------------------------------------------------------------------------------------------------------------------------------------------------------------------------------------------------------------------------------------------------------------------------------------------------------------------------------------------------------------------------------------------------------------------------------------------------------------------------------------------------------------------------------------------------------------------------------------------------------------------------------------------------------------------------------------------------------------------------------------------------------------------------------------------------------------------------------------------------------------------------------------------------------------------------------------------------------------------------------------------------------------------------------------------------------------------------------------------------------------------------------------------------------------------------------------------------------------------------------------------------------------------------------------------------------------------------------------------------------------------------------------------------------------------------------------------------------------------------------------------------------------------------------------------------------------------------------------------------------------------------------------------------------------------------------------------------------------------------------------------------------------------------------------|
| • | 3 × 2  Three times two            | Three times two is six.                                                                                                                                                                                                                                                                                                                                                                                                                                                                                                                                                                                                                                                                                                                                                                                                                                                                                                                                                                                                                                                                                                                                                                                                                                                                                                                                                                                                                                                                                                                                                                                                                                                                                                                                                                                                                                                                                                                                                                                                                                                                                                         |
| • | 3 × 3  Three times three          | Three times three is nine.                                                                                                                                                                                                                                                                                                                                                                                                                                                                                                                                                                                                                                                                                                                                                                                                                                                                                                                                                                                                                                                                                                                                                                                                                                                                                                                                                                                                                                                                                                                                                                                                                                                                                                                                                                                                                                                                                                                                                                                                                                                                                                      |
| • | 3 × 4  Three times four           | ປຫວີເ<br>1<br>Three times four is twelve.                                                                                                                                                                                                                                                                                                                                                                                                                                                                                                                                                                                                                                                                                                                                                                                                                                                                                                                                                                                                                                                                                                                                                                                                                                                                                                                                                                                                                                                                                                                                                                                                                                                                                                                                                                                                                                                                                                                                                                                                                                                                                       |
| • | 3 × 5<br>Three times five         | ປ່າວ້ອງ<br>Three times five is fifteen.                                                                                                                                                                                                                                                                                                                                                                                                                                                                                                                                                                                                                                                                                                                                                                                                                                                                                                                                                                                                                                                                                                                                                                                                                                                                                                                                                                                                                                                                                                                                                                                                                                                                                                                                                                                                                                                                                                                                                                                                                                                                                         |
| • | さぶろく<br>3 × 6<br>Three times six  | じゅうはち<br>  Sample of the state o |
| • | 3 × 7  Three times seven          | נישיאייל<br>ביי<br>Three times seven is twenty-one.                                                                                                                                                                                                                                                                                                                                                                                                                                                                                                                                                                                                                                                                                                                                                                                                                                                                                                                                                                                                                                                                                                                                                                                                                                                                                                                                                                                                                                                                                                                                                                                                                                                                                                                                                                                                                                                                                                                                                                                                                                                                             |
| • | 3 × 8<br>Three times eight        | 24 Three times eight is twenty-four.                                                                                                                                                                                                                                                                                                                                                                                                                                                                                                                                                                                                                                                                                                                                                                                                                                                                                                                                                                                                                                                                                                                                                                                                                                                                                                                                                                                                                                                                                                                                                                                                                                                                                                                                                                                                                                                                                                                                                                                                                                                                                            |
|   | $3 \times 9$ Three times nine     | 27 Three times nine is twenty-seven.                                                                                                                                                                                                                                                                                                                                                                                                                                                                                                                                                                                                                                                                                                                                                                                                                                                                                                                                                                                                                                                                                                                                                                                                                                                                                                                                                                                                                                                                                                                                                                                                                                                                                                                                                                                                                                                                                                                                                                                                                                                                                            |